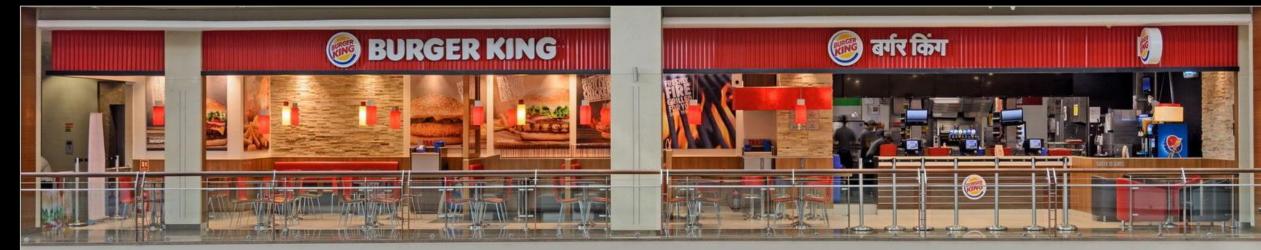

#### **KANZ JEWELLERS**

Dubai – 6 outlets 3,500 sq. ft.

Multiple stores

Dubai

**Burger King** 

Mumbai – 4 outlets 12,000 sq. ft.

**Dunkin' Donuts** 

Mumbai & Ahmedabad 2,400 sq. ft.