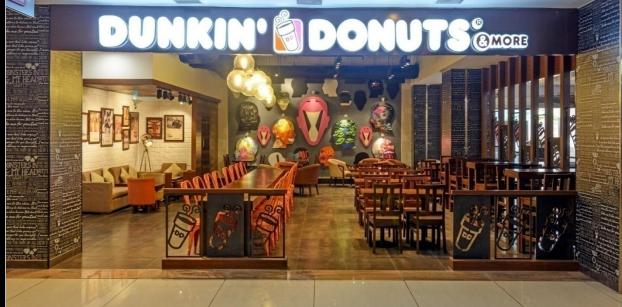

#### **KANZ JEWELLERS**

Dubai – 6 outlets 3,500 sq. ft.

Multiple stores

Dubai

**Burger King** 

Mumbai – 4 outlets 12,000 sq. ft.

**Dunkin' Donuts** 

Mumbai & Ahmedabad 2,400 sq. ft.