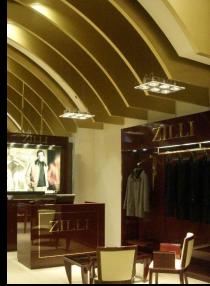

#### **KANZ JEWELLERS**

Dubai – 6 outlets 3,500 sq. ft.

#### **KANZ JEWELLERS**

Dubai – 6 outlets 3,500 sq. ft.

Multiple stores

Dubai

**Burger King** 

Mumbai – 4 outlets 12,000 sq. ft.

**Dunkin' Donuts** 

Mumbai & Ahmedabad 2,400 sq. ft.