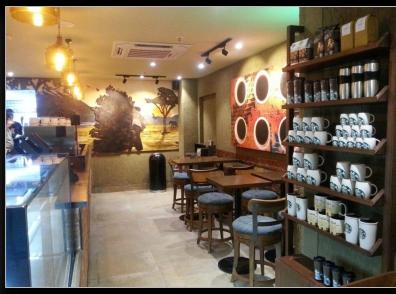

# Coffee Lounge

#### STARBUCKS COFFEE

Mumbai – 6 Outlets 10,000 sq. ft.

PMC Project