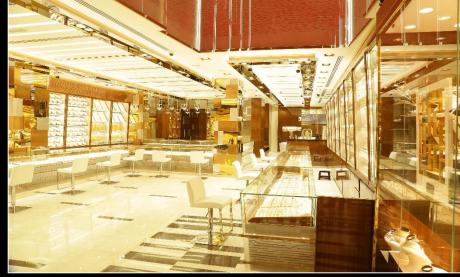

#### **KANZ JEWELLERS**

Dubai – 6 outlets 3,500 sq. ft.

#### **KANZ JEWELLERS**

Dubai – 6 outlets 3,500 sq. ft.

Multiple stores

Dubai

**Burger King** 

Mumbai – 4 outlets 12,000 sq. ft.

**Dunkin' Donuts** 

Mumbai & Ahmedabad 2,400 sq. ft.