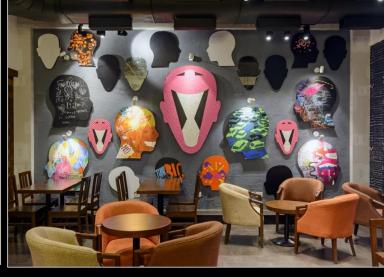

#### **KANZ JEWELLERS**

Dubai – 6 outlets 3,500 sq. ft.

Multiple stores

Dubai

**Burger King** 

Mumbai – 4 outlets 12,000 sq. ft.

**Dunkin' Donuts** 

Mumbai & Ahmedabad 2,400 sq. ft.