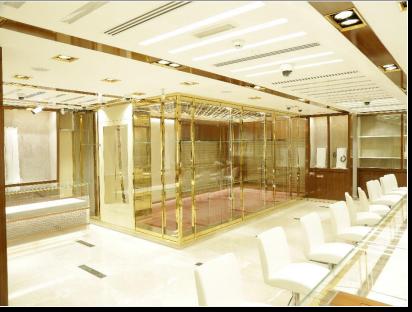

#### **KANZ JEWELLERS**

Dubai – 6 outlets 3,500 sq. ft.

#### **KANZ JEWELLERS**

Dubai – 6 outlets 3,500 sq. ft.

Multiple stores

Dubai

**Burger King** 

Mumbai – 4 outlets 12,000 sq. ft.

**Dunkin' Donuts** 

Mumbai & Ahmedabad 2,400 sq. ft.