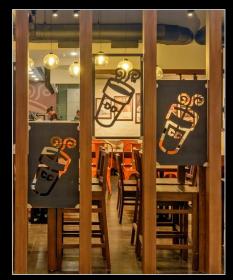

#### **KANZ JEWELLERS**

Dubai – 6 outlets 3,500 sq. ft.

Multiple stores

Dubai

**Burger King** 

Mumbai – 4 outlets 12,000 sq. ft.

**Dunkin' Donuts** 

Mumbai & Ahmedabad 2,400 sq. ft.