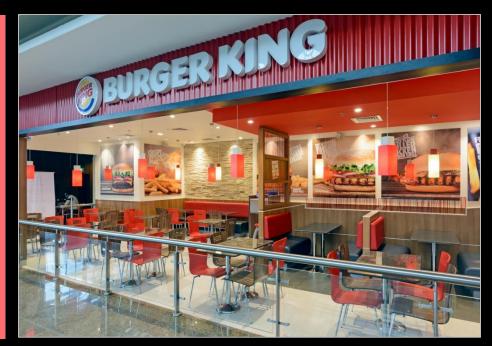

#### **KANZ JEWELLERS**

Dubai – 6 outlets 3,500 sq. ft.

Multiple stores

Dubai

**Burger King** 

Mumbai – 4 outlets 12,000 sq. ft.

**Dunkin' Donuts** 

Mumbai & Ahmedabad 2,400 sq. ft.