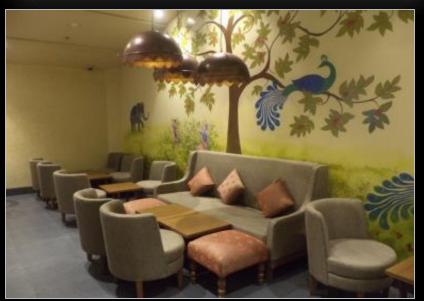

# Coffee Lounge

#### STARBUCKS COFFEE

Mumbai – 6 Outlets 10,000 sq. ft.

PMC Project