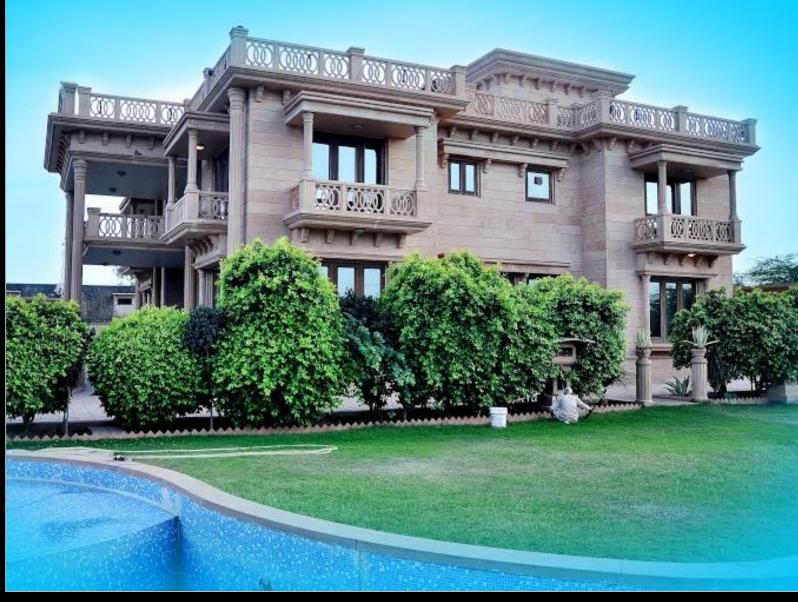

Emirates Hill, Dubai 22,000 sq. ft.

Villa

Emirates Hill, Dubai 22,000 sq. ft.

**Apartment** 

Paris, BKC 3,000 sq. ft.

**Show Flat** 

Chennai 5,400 sq. ft.

Villa

Palm Jumeirah, Dubai 4,500 sq. ft.

**VILLA** 

Dubai 6,500 sq. ft.

**VILLA** 

Dubai 6,500 sq. ft.

**VILLA** 

Dubai 9,500 sq. ft.