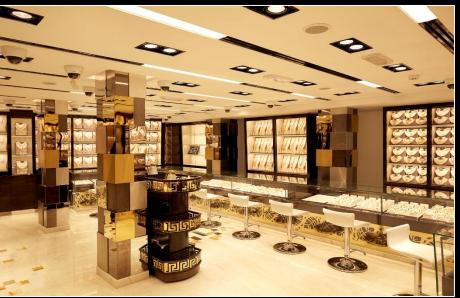

#### **KANZ JEWELLERS**

Dubai – 6 outlets 3,500 sq. ft.

#### **KANZ JEWELLERS**

Dubai – 6 outlets 3,500 sq. ft.

Multiple stores

Dubai

**Burger King** 

Mumbai – 4 outlets 12,000 sq. ft.

**Dunkin' Donuts** 

Mumbai & Ahmedabad 2,400 sq. ft.