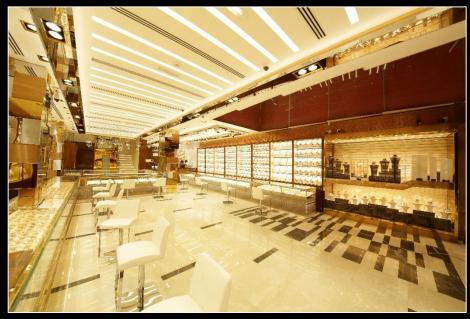

#### **KANZ JEWELLERS**

Dubai – 6 outlets 3,500 sq. ft.

#### **KANZ JEWELLERS**

Dubai – 6 outlets 3,500 sq. ft.

Multiple stores

Dubai

**Burger King** 

Mumbai – 4 outlets 12,000 sq. ft.

**Dunkin' Donuts** 

Mumbai & Ahmedabad 2,400 sq. ft.