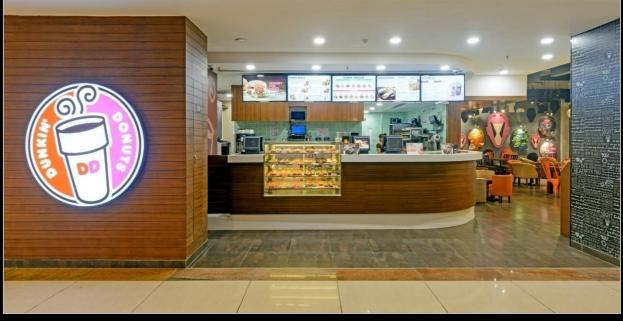

#### **KANZ JEWELLERS**

Dubai – 6 outlets 3,500 sq. ft.

Multiple stores

Dubai

**Burger King** 

Mumbai – 4 outlets 12,000 sq. ft.

**Dunkin' Donuts** 

Mumbai & Ahmedabad 2,400 sq. ft.