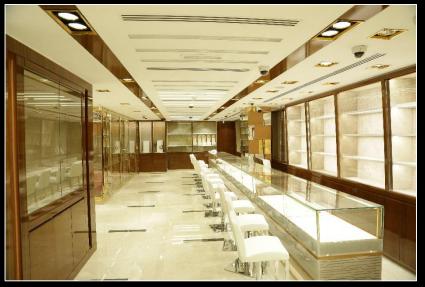

#### **KANZ JEWELLERS**

Dubai – 6 outlets 3,500 sq. ft.

#### **KANZ JEWELLERS**

Dubai – 6 outlets 3,500 sq. ft.

Multiple stores

Dubai

**Burger King** 

Mumbai – 4 outlets 12,000 sq. ft.

**Dunkin' Donuts** 

Mumbai & Ahmedabad 2,400 sq. ft.