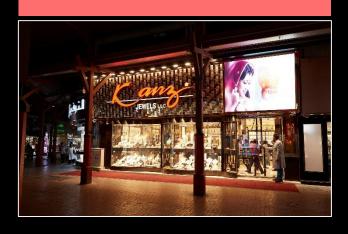

#### **KANZ JEWELLERS**

Dubai – 6 outlets 3,500 sq. ft.

#### **KANZ JEWELLERS**

Dubai – 6 outlets 3,500 sq. ft.

Multiple stores

Dubai

**Burger King** 

Mumbai – 4 outlets 12,000 sq. ft.

**Dunkin' Donuts** 

Mumbai & Ahmedabad 2,400 sq. ft.