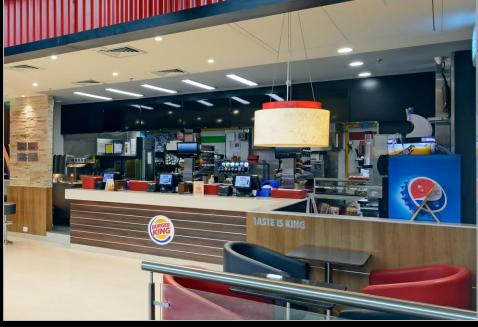

#### **KANZ JEWELLERS**

Dubai – 6 outlets 3,500 sq. ft.

Multiple stores

Dubai

**Burger King** 

Mumbai – 4 outlets 12,000 sq. ft.

**Dunkin' Donuts** 

Mumbai & Ahmedabad 2,400 sq. ft.