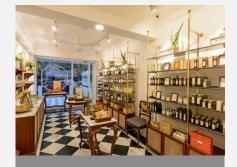

#### **KANZ JEWELLERS**

Dubai – 6 outlets 3,500 sq. ft.

#### **KANZ JEWELLERS**

Dubai – 6 outlets 3,500 sq. ft.

Multiple stores

Dubai

**Burger King** 

Mumbai – 4 outlets 12,000 sq. ft.

**Dunkin' Donuts** 

Mumbai & Ahmedabad 2,400 sq. ft.