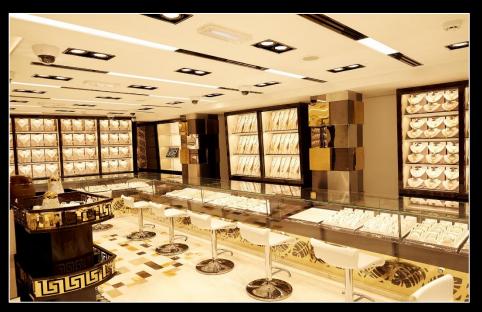

#### **KANZ JEWELLERS**

Dubai – 6 outlets 3,500 sq. ft.

#### **KANZ JEWELLERS**

Dubai – 6 outlets 3,500 sq. ft.

Multiple stores

Dubai

**Burger King** 

Mumbai – 4 outlets 12,000 sq. ft.

**Dunkin' Donuts** 

Mumbai & Ahmedabad 2,400 sq. ft.