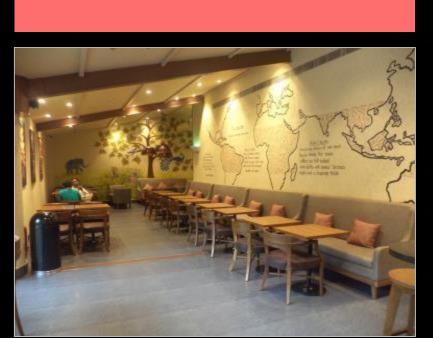

# Coffee Lounge

#### STARBUCKS COFFEE

Mumbai – 6 Outlets 10,000 sq. ft.

PMC Project