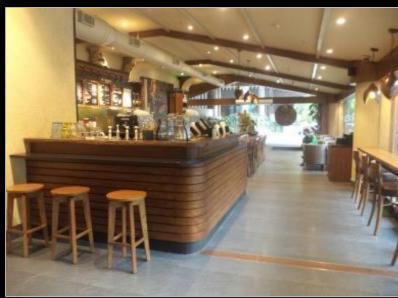

# Coffee Lounge

#### STARBUCKS COFFEE

Mumbai – 6 Outlets 10,000 sq. ft.

PMC Project