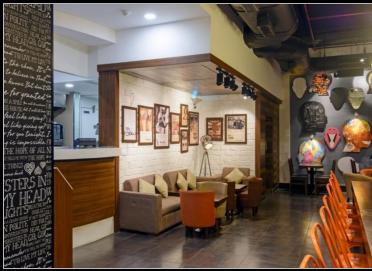

#### **KANZ JEWELLERS**

Dubai – 6 outlets 3,500 sq. ft.

Multiple stores

Dubai

**Burger King** 

Mumbai – 4 outlets 12,000 sq. ft.

**Dunkin' Donuts** 

Mumbai & Ahmedabad 2,400 sq. ft.