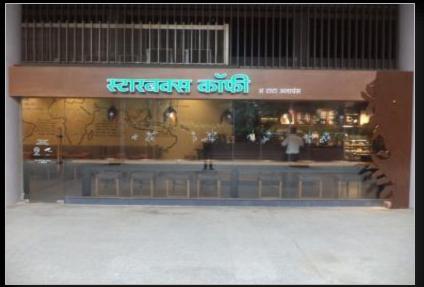

# Coffee Lounge

#### STARBUCKS COFFEE

Mumbai – 6 Outlets 10,000 sq. ft.

PMC Project