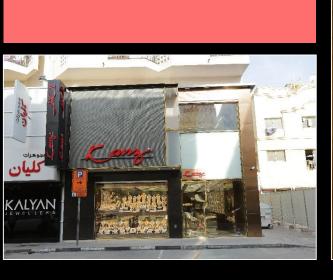

#### **KANZ JEWELLERS**

Dubai – 6 outlets 3,500 sq. ft.

#### **KANZ JEWELLERS**

Dubai – 6 outlets 3,500 sq. ft.

Multiple stores

Dubai

**Burger King** 

Mumbai – 4 outlets 12,000 sq. ft.

**Dunkin' Donuts** 

Mumbai & Ahmedabad 2,400 sq. ft.