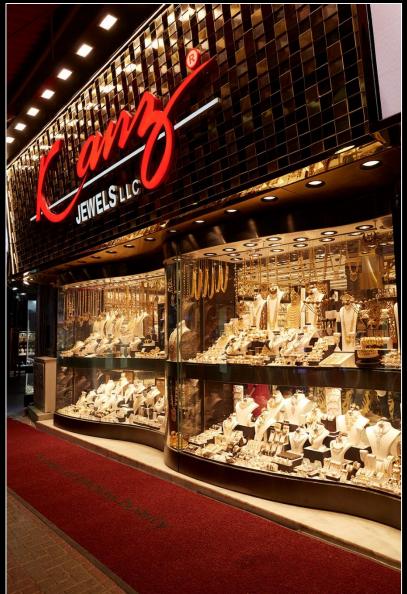

#### **KANZ JEWELLERS**

Dubai – 6 outlets 3,500 sq. ft.

#### **KANZ JEWELLERS**

Dubai – 6 outlets 3,500 sq. ft.

Multiple stores

Dubai

**Burger King** 

Mumbai – 4 outlets 12,000 sq. ft.

**Dunkin' Donuts** 

Mumbai & Ahmedabad 2,400 sq. ft.